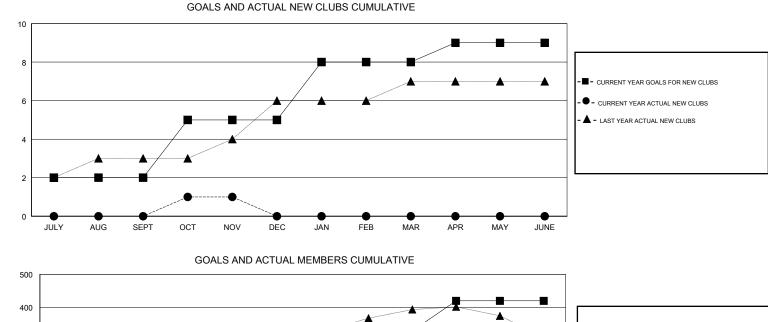

## GMT: N S SANKAR

| GMT: N S SANK         | KAR           |           | LOCAT         | INDIA                 |                           |                         | GMT CA                                             |
|-----------------------|---------------|-----------|---------------|-----------------------|---------------------------|-------------------------|----------------------------------------------------|
| Clubs                 |               |           |               | Members               |                           |                         |                                                    |
| RESULTS FOR 2017-2018 |               |           |               | RESULTS FOR 2017-2018 |                           |                         |                                                    |
| QUARTER               | NEW CLUB GOAL | NEW CLUBS | DROPPED CLUBS | QUARTER               | MEMBER GROWTH NET<br>GOAL | MEMBER GROWTH<br>ACTUAL | DROPPED<br>MEMBERS ACTUAL<br>(including transfers) |
| JULY/AUG/SEPT         | 2             | 0         | 0             | JULY/AUG/SEPT         | 60                        | 61                      | 153                                                |
| OCT/NOV/DEC           | 3             | 1         | 0             | OCT/NOV/DEC           | 160                       | 51                      | 20                                                 |
| JAN/FEB/MAR           | 3             | 0         | 0             | JAN/FEB/MAR           | 110                       | 0                       | 0                                                  |
| APR/MAY/JUNE          | 1             | 0         | 0             | APR/MAY/JUNE          | 90                        | 0                       | 0                                                  |